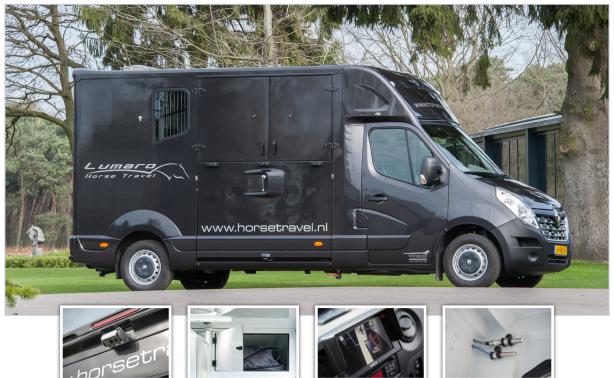

## **RENAULT MASTER MTM STALLION VERSION**

Reversing camera

Storage areas

Camera in horse accomodating area

Temperature system

## **ADVANTAGES**

The Renault Master Filovan MTM Stallion version is equipped with a high partition and a closed front panel. It is representative, safe and has all mod cons. The two-horse horsebox is ideal for you to hire for example for: