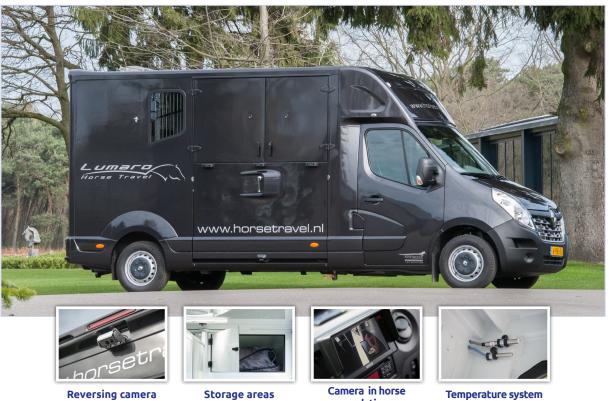

## ADVANTAGES

The Renault Master Filovan MTM Stallion version is equipped with a high partition and a closed front panel. It is representative, safe and has all mod cons. The two-horse horsebox is ideal for you to hire for example for:

- Transport to and from (national or international) competitions
- (Emergency) visits to the vet
- Transport of mare and foal
- Transport to and from auctions in which your horse is participating

| MAKE             | Renault          |
|------------------|------------------|
| ТҮРЕ             | Master Filovan   |
| VERSION          | Stallion version |
| TRANSMISSION     | Manual gearbox   |
| SEATING          | 3                |
| FUEL             | Diesel           |
| LENGTH           | 620 cm           |
| WIDTH            | 209 cm           |
| HEIGHT           | 300 cm           |
| FUEL CONSUMPTION | 8.0 liter/100 km |