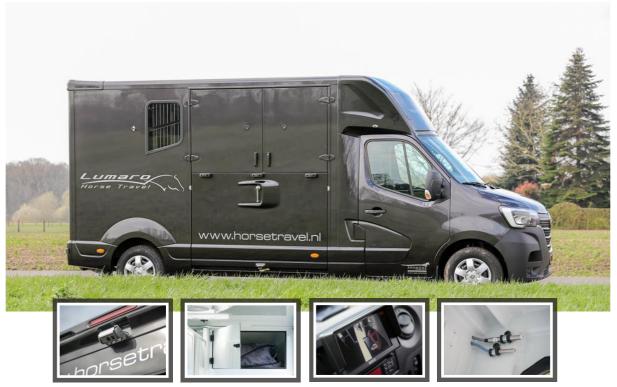

## RENAULT MASTER MTM STALLIONVERSION

Reversing camera

Storage areas

Camera in horse area

**Temperature system** 

## **ADVANTAGES**

The Renault Master Filovan MTM stallion version is equipped with a high partition and a closed front panel. It is representative, safe and has all mod cons. The two-horse horsebox is ideal for you to hire for example for: